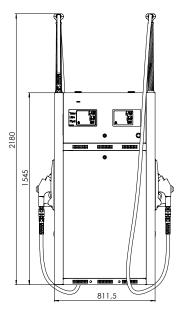

## OASIS

Designed to service both sides of the dispenser island, the Oasis Line can provide the same fuel type regardless of the approach direction. The model is offered with 4 displays in 2 nozzle models.