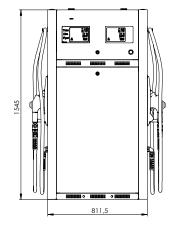

## OASIS

Designed to service both sides of the dispenser island, the Oasis Line can provide the same fuel type regardless of the approach direction. The model is offered with 4 displays in 2 nozzle models.