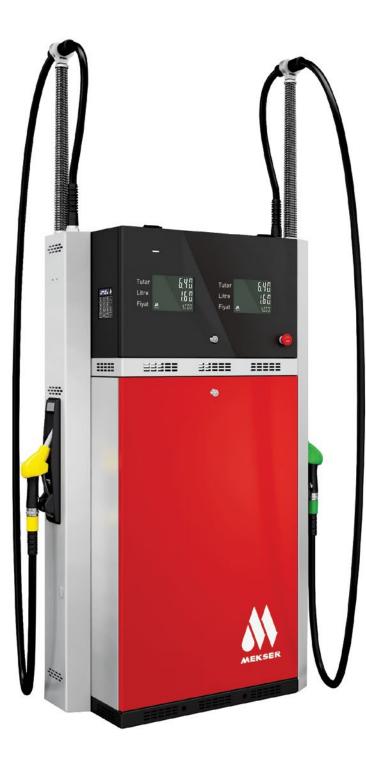

## OASIS

Designed to service both sides of the dispenser island, the Oasis Line can provide the same fuel type regardless of the approach direction. The model is offered with 4 displays in 2 nozzle models.