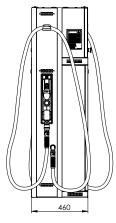

## OASIS

Designed to service both sides of the dispenser island, the Oasis Line can provide the same fuel type regardless of the approach direction. The model is offered with 4 displays in 2 nozzle models.